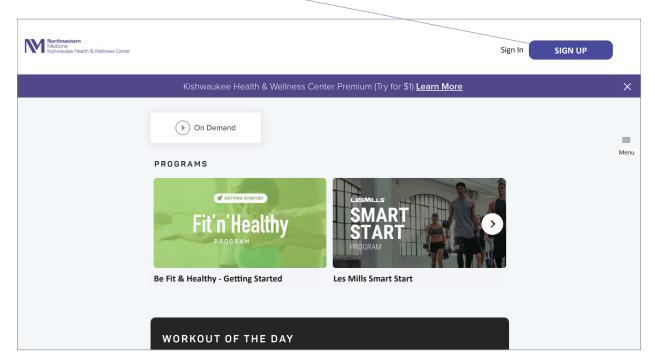

# Logging in and signing up

Visit **nmkishhwc.move.cc/explore** or scan the QR code shown here. On this homepage, you can sign up or sign in with your center email address and password.

You can browse the content available before signing up.

We recommend saving this page as a favorite so you can easily come back to it when you're ready to move!