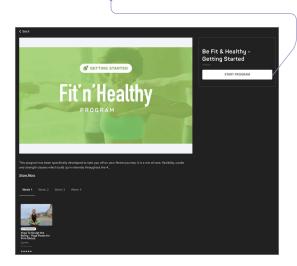

Click into a program to see the details and decide if you'd like to start it. Some will be included as part of the free plan; others will only be available if you've upgraded to the premium plan.