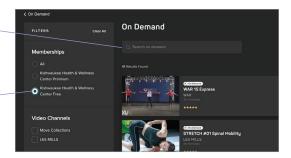

#### Video channels

If you click into **On Demand**, you can see the available video channels and some suggested videos.

You can also search by activity category, intensity, collection, equipment, time duration and rating to find your perfect video. Click into any video to view more information.

If you click into each video channel, you can filter to see which videos are on the free and premium plans.