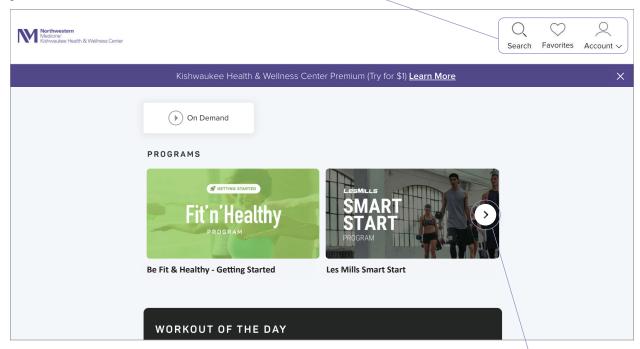

## Homepage

Once logged in, you will immediately see the options for the On Demand videos and programs. You can also search for videos by clicking **search** on the top right-hand side, as well as view your favorites and manage your account.

## **Programs**

You can browse and toggle through the programs available by clicking the arrow on the right-hand side. This will give you specific videos to complete each week to help you achieve your fitness goals.

Click into a program to see the details and decide if you'd like to start it. Some will be included as part of the free plan; others will only be available if you've upgraded to the premium plan.

# Video suggestions and Workout of the Day

You will see carousels of other suggested videos you might like to toggle through.

You'll also see a suggested Workout of the Day video each day on your homepage.