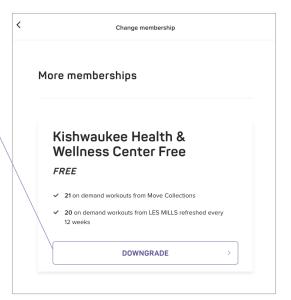

#### Downgrading

You can downgrade at any time during your trial if you don't want to continue on the premium plan. If you are on the full premium plan, you can also choose to downgrade so you don't get billed for another four weeks.

Go to Account > Manage Membership > 
 Change Membership

You will see the option to Upgrade or Downgrade depending on your plan.