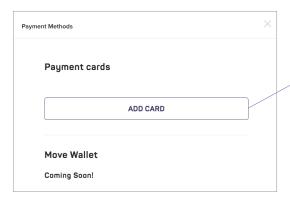

## Payment details and billing

If you go to **Account**, you will see the option for Payment Methods and Payment History. •

You can add a new card to pay for the premium trial or plan at any point, and view your payment history over the last three months. You only need to add payment details if you want to upgrade.