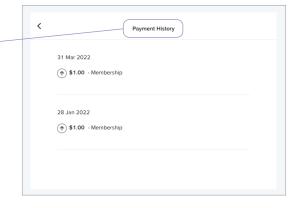

## Payment details and billing

If you go to **Account**, you will see the option for Payment Methods and Payment History. •

You can add a new card to pay for the premium trial or plan at any point, and view your payment history over the last three months. You only need to add payment details if you want to upgrade.