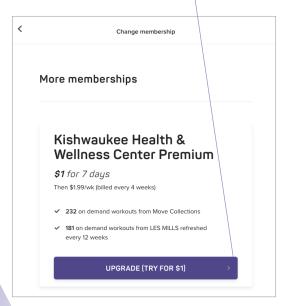

# **Upgrading**

There is no cost for the free membership. A premium membership costs \$1.99/week and will give you access to even more content.

You can try a premium membership for seven days for just \$1. If you don't cancel within seven days, you will be billed \$7.96 every four weeks.

You can upgrade to try the premium plan for seven days by using any of the following methods:

- 1. Clicking the banner across the top of the home screen
- 2. Clicking **UPGRADE** from any locked video
- Going to Account > Manage Membership > '
  Change Membership