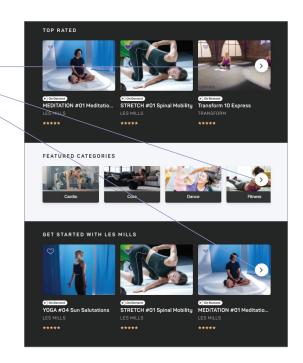

## **Programs**

You can browse and toggle through the programs available by clicking the arrow on the right-hand side. This will give you specific videos to complete each week to help you achieve your fitness goals.

Click into a program to see the details and decide if you'd like to start it. Some will be included as part of the free plan; others will only be available if you've upgraded to the premium plan.