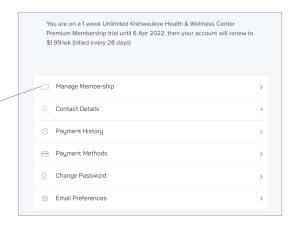

#### Downgrading

You can downgrade at any time during your trial if you don't want to continue on the premium plan. If you are on the full premium plan, you can also choose to downgrade so you don't get billed for another four weeks.

Go to Account > Manage Membership > 
 Change Membership

You will see the option to Upgrade or Downgrade depending on your plan.

## Payment details and billing

If you go to **Account**, you will see the option for Payment Methods and Payment History. •

You can add a new card to pay for the premium trial or plan at any point, and view your payment history over the last three months. You only need to add payment details if you want to upgrade.