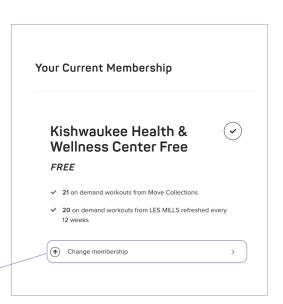

You can upgrade to try the premium plan for seven days by using any of the following methods:

- 1. Clicking the banner across the top of the home screen
- 2. Clicking **UPGRADE** from any locked video
- Going to Account > Manage Membership > '
  Change Membership

Go to Account > Manage Membership > 
 Change Membership

You will see the option to Upgrade or Downgrade depending on your plan.