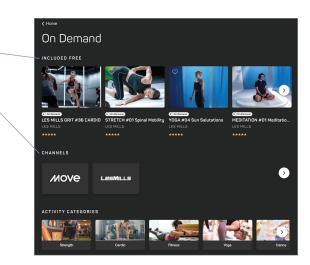

## Homepage

Once logged in, you will immediately see the options for the On Demand videos and programs. You can also search for videos by clicking **search** on the top right-hand side, as well as view your favorites and manage your account.

#### Video channels

If you click into **On Demand**, you can see the available video channels and some suggested videos.

You can also search by activity category, intensity, collection, equipment, time duration and rating to find your perfect video. Click into any video to view more information.