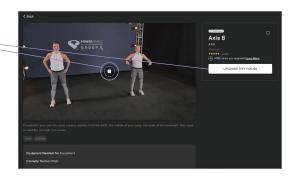

# Playing videos

When you click into a video, you will see the description, rating and equipment needed. Further down, you will see other suggestions of videos from the same series.

Click **play**, and you will see the controls to pause, fast forward, rewind, and expand the video to full screen.

If a video is only available on the premium plan, you will be prompted to upgrade to egain access.