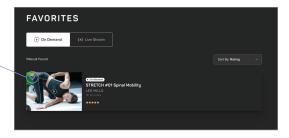

#### **Favorites and reviews**

On any video, you can click the **heart** to add it to your favorites. This will then appear in the favorites section along the top menu bar, so you can easily find it when you log back in.