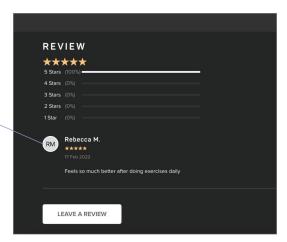

ion.

If you click into each video channel, you can filter to see which videos are on the free and premium plans.



# Playing videos

When you click into a video, you will see the description, rating and equipment needed. Further down, you will see other suggestions of videos from the same series.

Click **play**, and you will see the controls to pause, fast forward, rewind, and expand the video to full screen.

If a video is only available on the premium plan, you will be prompted to upgrade to egain access.





#### **Favorites and reviews**

On any video, you can click the **heart** to add it to your favorites. This will then appear in the favorites section along the top menu bar, so you can easily find it when you log back in.

At the bottom of each video, you can leave a review.





# **Upgrading**

There is no cost for the free membership. A premium membership costs \$1.99/week and will give you access to even more content.

You can try a premium membership for seven days for just \$1. If you don't cancel within seven days, you will be billed \$7.96 every four weeks.

You can upgrade to try the premium plan for seven days by using any of the following methods:

- 1. Clicking the banner across the top of the home screen
- 2. Clicking **UPGRADE** from any locked video
- Going to Account > Manage Membership > '
  Change Membership



#### Downgrading

You can downgrade at any time during your trial if you don't want to continue on the premium plan. If you are on the full premium plan, you can also choose to downgrade so you don't get billed for another four weeks.

Go