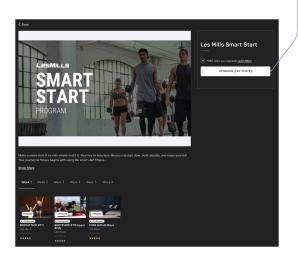

If a video is only available on the premium plan, you will be prompted to upgrade to egain access.

You can upgrade to try the premium plan for seven days by using any of the following methods:

- 1. Clicking the banner across the top of the home screen
- 2. Clicking **UPGRADE** from any locked video
- Going to Account > Manage Membership > '
  Change Membership