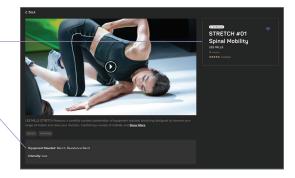

# Playing videos

When you click into a video, you will see the description, rating and equipment needed. Further down, you will see other suggestions of videos from the same series.

Click **play**, and you will see the controls to pause, fast forward, rewind, and expand the video to full screen.

If a video is only available on the premium plan, you will be prompted to upgrade to egain access.

#### **Favorites and reviews**

On any video, you can click the **heart** to add it to your favorites. This will then appear in the favorites section along the top menu bar, so you can easily find it when you log back in.

At the bottom of each video, you can leave a review.