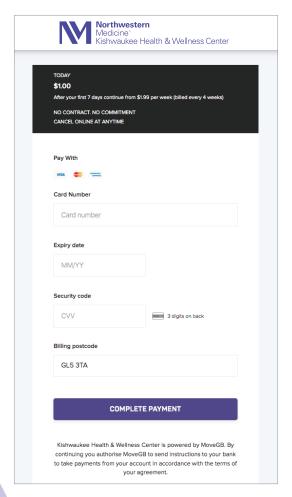

# **Upgrading**

There is no cost for the free membership. A premium membership costs \$1.99/week and will give you access to even more content.

You can try a premium membership for seven days for just \$1. If you don't cancel within seven days, you will be billed \$7.96 every four weeks.

## Payment details and billing

If you go to **Account**, you will see the option for Payment Methods and Payment History. •

You can add a new card to pay for the premium trial or plan at any point, and view your payment history over the last three months. You only need to add payment details if you want to upgrade.