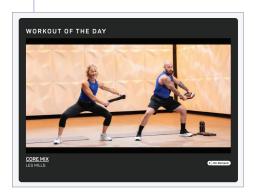

# Video suggestions and Workout of the Day

You will see carousels of other suggested videos you might like to toggle through.

You'll also see a suggested Workout of the Day video each day on your homepage.