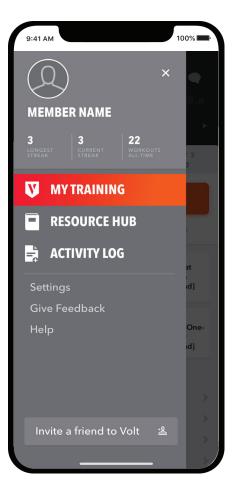

#### **Exploring the Navigation Menu**

Your Volt Navigation Menu is your app control center, providing you quick and easy access to the following:

**My Training:** Displays your current workout and allows your to perform your workout.

**Resource Hub:** Available articles and videos on category-specific content related to nutrition, mind and body.

Activity Log: Track any outdoor workouts by logging activities such as walking, running, cycling, hiking, swimming, yoga and more.

**Settings:** App settings that allow you to edit account information, manage notifications, sync with Apple Health, edit available equipment and sign out.