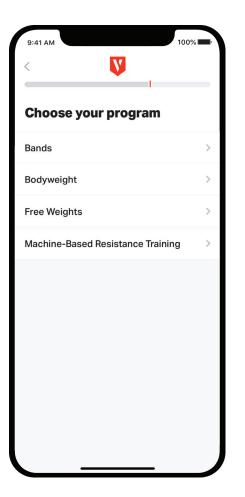

#### Setting up your Volt program

Choose one program from the 12 pre-designed program options for low-impact training using resistance bands, bodyweight, free weights or exercise machines.