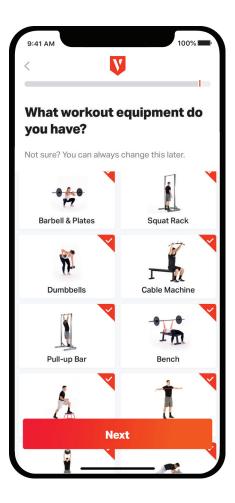

#### Selecting your equipment

Select the equipment that you have available to customize your workout even more.

**Note:** By checking all equipment options it will provide more variety. These selections can be adjusted at any time under Settings.