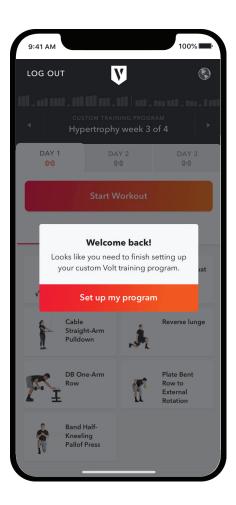

#### Completing your Volt setup

After accepting the waiver, you will see a **Welcome Back** notification. Complete your program setup by entering the requested information such as height, weight, gender, preferred units and exercise demonstrations.

#### Exploring the Volt home screen

The default Volt home screen displays your available weekly workout, as well as the number of days you should complete. Maximize your Volt experience by utilizing the following:

- Navigation Menu: Familiarize yourself/ with your Volt app control center.
- Chat Bubble: Send or receive messages directly from your Personal Trainer or Fitness Specialist.
- 3 Start Workout: Start your training program for that day with the exercises that are listed directly below Overview.