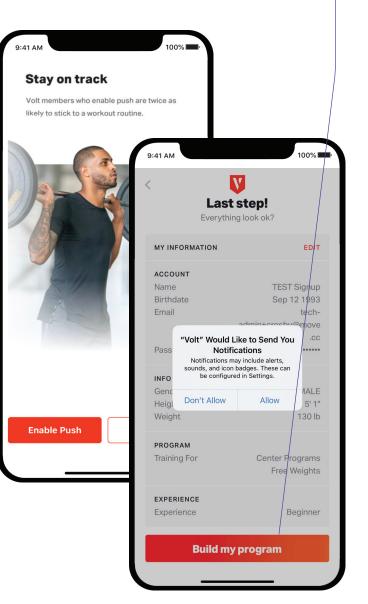

#### **Managing notifications**

You will see a message asking to enable push notifications. Allowing notifications is highly encouraged, increasing communication with your Personal Trainer or Fitness Specialist, and to ensure your program is appropriate for you before selecting **Build my program**.