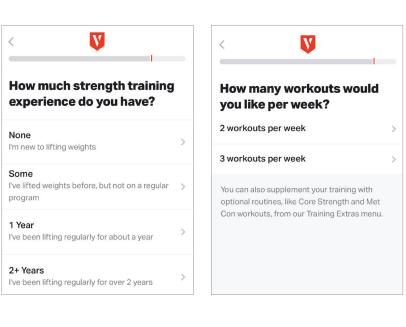

#### Customizing your program

Tailor your Volt program to your specific workout needs by answering questions related to experience and frequency.